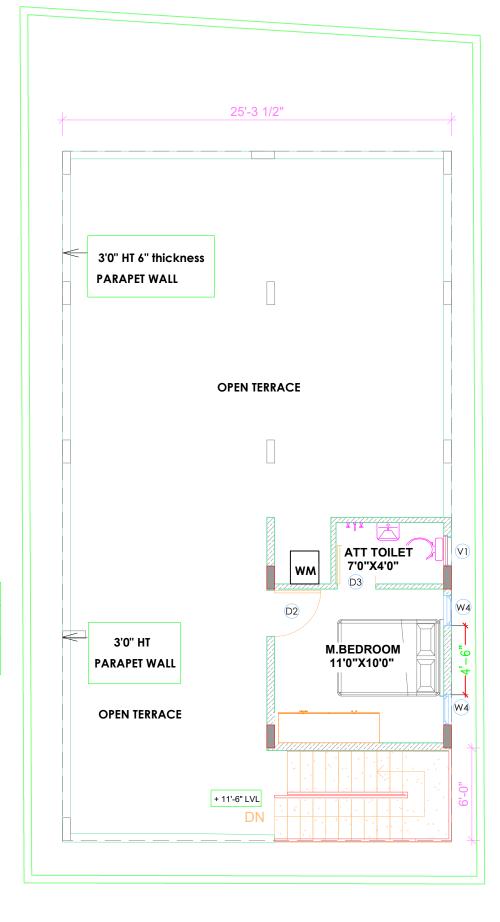

| Schedule of | of Door |
|-------------|---------|
|-------------|---------|

| Name | Dimensions<br>Width x Height | SILL | Lintel | Quantity | Total |
|------|------------------------------|------|--------|----------|-------|
| D2   | 3'0" X 7'0"                  | FFL  | 7'0"   | 1        | 21    |
| D3   | 2'6" X 7'0"                  | FFL  | 7'0"   | 1        | 17.5  |

## Schedule of Window

| Name | Width x Height | Sill | Lintel | Quantity | Toto |
|------|----------------|------|--------|----------|------|
| W4   | 2'0" X 4'6"    | 2'6" | 7'0"   | 2        | 18   |

## Schedule of Ventilator

|      | Dimensions     |      |        |          | Tota |
|------|----------------|------|--------|----------|------|
| Name | Width x Height | Sill | Lintel | Quantity | 1010 |
| V1   | 2'0" X 2'0"    | 5'0" | 7'0"   | 1        | 4    |

| AREA SCHEDULE    |              |                |  |
|------------------|--------------|----------------|--|
| NAME             | AREA         | LEVEL          |  |
| BUILD UP<br>AREA | 182<br>SQ FT | FIRST<br>FLOOR |  |

| Ci\Users\chand\Desktop\Bnb new logo.JPG                         | NOTES: -All dimensions are in                      | Project                           | Project No.      | Drg. No. | Date       |
|-----------------------------------------------------------------|----------------------------------------------------|-----------------------------------|------------------|----------|------------|
|                                                                 | feet and inchesDrawings to be read & not measured. | PROPOSED RESIDENCE FOR Ms. YAMUNA | CRN 145036       | R2       | 21/07/2022 |
| Clayworks, 16/2 ,2nd Floor,<br>Sobha Alexander Plaza,           | Details will supercede                             |                                   | Drawing Title    |          | Scale      |
| Commissariat Rd,<br>Ashok Nagar,<br>Bengaluru, Karnataka 560025 | all drawings.                                      | Designed by: Ar. RASI             | First floor Plan |          | NTS        |